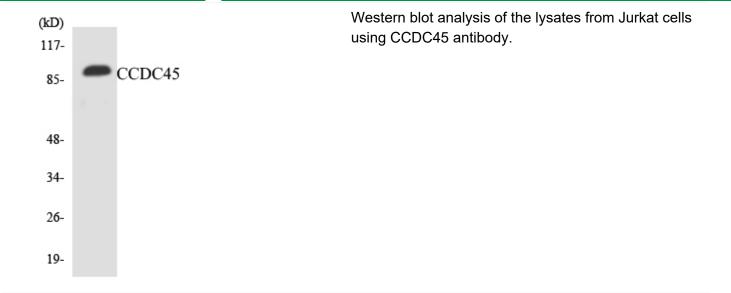

## **Products Images**

## CCDC45 Polyclonal Antibody

| Catalog No                | YP-Ab-01598                                                                                                                       |
|---------------------------|-----------------------------------------------------------------------------------------------------------------------------------|
| Isotype                   | IgG                                                                                                                               |
| Reactivity                | Human;Mouse;Rat                                                                                                                   |
| Applications              | WB;ELISA                                                                                                                          |
| Gene Name                 | CEP95                                                                                                                             |
| Protein Name              | Centrosomal protein of 95 kDa                                                                                                     |
| Immunogen                 | The antiserum was produced against synthesized peptide derived from human CCDC45. AA range:591-640                                |
| Specificity               | CCDC45 Polyclonal Antibody detects endogenous levels of CCDC45 protein.                                                           |
| Formulation               | Liquid in PBS containing 50% glycerol, 0.5% BSA and 0.02% sodium azide.                                                           |
| Source                    | Polyclonal, Rabbit,IgG                                                                                                            |
| Purification              | The antibody was affinity-purified from rabbit antiserum by affinity-chromatography using epitope-specific immunogen.             |
| Dilution                  | Western Blot: 1/500 - 1/2000. ELISA: 1/40000. Not yet tested in other applications.                                               |
| Concentration             | 1 mg/ml                                                                                                                           |
| Purity                    | ≥90%                                                                                                                              |
| Storage Stability         | -20°C/1 year                                                                                                                      |
| Synonyms                  | CEP95; CCDC45; CEP45; Centrosomal protein of 95 kDa; Coiled-coil domain-containing protein 45                                     |
| Observed Band             | 95kD                                                                                                                              |
| Cell Pathway              | Cytoplasm, cytoskeleton, microtubule organizing center, centrosome . Cytoplasm, cytoskeleton, spindle pole .                      |
| Tissue Specificity        | Lymph,Lymph node,Testis,                                                                                                          |
| Function                  | PTM:Phosphorylated upon DNA damage, probably by ATM or ATR.,                                                                      |
| Background                | PTM:Phosphorylated upon DNA damage, probably by ATM or ATR.,                                                                      |
| matters needing attention | Avoid repeated freezing and thawing!                                                                                              |
| Usage suggestions         | This product can be used in immunological reaction related experiments. For more information, please consult technical personnel. |