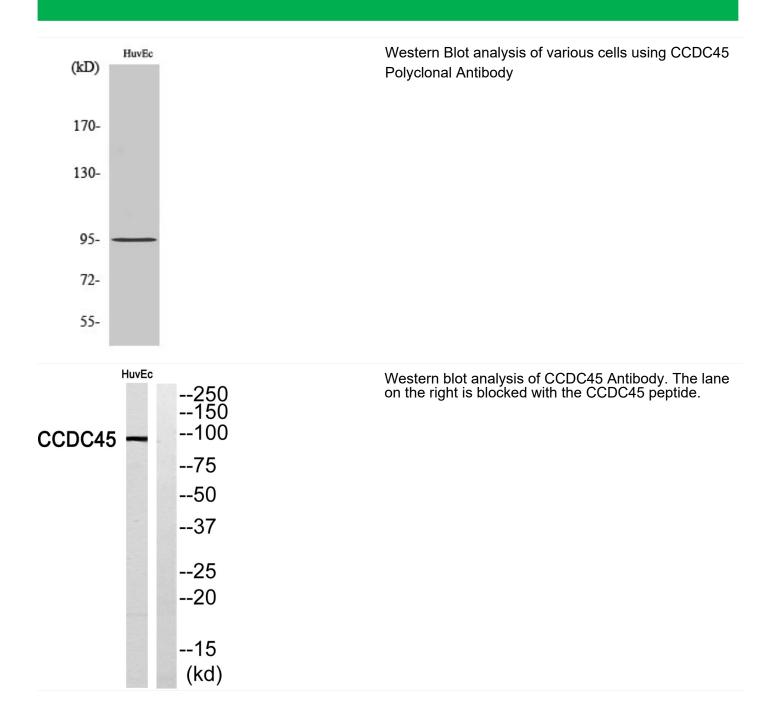

## **Products Images**

## CCDC45 Polyclonal Antibody

| Catalog No                | YP-Ab-01598                                                                                                                       |
|---------------------------|-----------------------------------------------------------------------------------------------------------------------------------|
| Isotype                   | IgG                                                                                                                               |
| Reactivity                | Human;Mouse;Rat                                                                                                                   |
| Applications              | WB;ELISA                                                                                                                          |
| Gene Name                 | CEP95                                                                                                                             |
| Protein Name              | Centrosomal protein of 95 kDa                                                                                                     |
| Immunogen                 | The antiserum was produced against synthesized peptide derived from human CCDC45. AA range:591-640                                |
| Specificity               | CCDC45 Polyclonal Antibody detects endogenous levels of CCDC45 protein.                                                           |
| Formulation               | Liquid in PBS containing 50% glycerol, 0.5% BSA and 0.02% sodium azide.                                                           |
| Source                    | Polyclonal, Rabbit,IgG                                                                                                            |
| Purification              | The antibody was affinity-purified from rabbit antiserum by affinity-chromatography using epitope-specific immunogen.             |
| Dilution                  | Western Blot: 1/500 - 1/2000. ELISA: 1/40000. Not yet tested in other applications.                                               |
| Concentration             | 1 mg/ml                                                                                                                           |
| Purity                    | ≥90%                                                                                                                              |
| Storage Stability         | -20°C/1 year                                                                                                                      |
| Synonyms                  | CEP95; CCDC45; CEP45; Centrosomal protein of 95 kDa; Coiled-coil domain-containing protein 45                                     |
| Observed Band             | 95kD                                                                                                                              |
| Cell Pathway              | Cytoplasm, cytoskeleton, microtubule organizing center, centrosome . Cytoplasm, cytoskeleton, spindle pole .                      |
| Tissue Specificity        | Lymph,Lymph node,Testis,                                                                                                          |
| Function                  | PTM:Phosphorylated upon DNA damage, probably by ATM or ATR.,                                                                      |
| Background                | PTM:Phosphorylated upon DNA damage, probably by ATM or ATR.,                                                                      |
| matters needing attention | Avoid repeated freezing and thawing!                                                                                              |
| Usage suggestions         | This product can be used in immunological reaction related experiments. For more information, please consult technical personnel. |